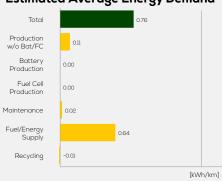

g

System Power/Torque 55 kW/143 Nm

> Emissions Class Euro 6d-Temp

Declared Battery Capacity

Declared Electric Energy Consumption (WLTP)

Average | Best | Worst
Measured Electric Energy Consumption (Green NCAP Tests) n.a.

Declared Fuel Consumption (WLTP)

Average | Best | Worst Measured Fuel Consumption (Green NCAP Tests) 5.4 | 5.1 | 6.1 |/100 km

### **Process Chain - Petrol Powertrain**



# **Default Assessment Parameters**

Country | Electricity Mix EU Average

Vehicle | Battery Lifetime

Annual Kilometers

Slow | Quick Charging



## Greenhouse Gas (GHG) Emissions

### **Estimated Average GHG Emissions**



[g CO<sub>2</sub>-equivalent/km]

#### **GHG Emission Contributions**



#### **Total GHG Emissions**



# **Primary Energy Demand**

#### **Estimated Average Energy Demand**



#### **Energy Demand Contributions**



#### **Energy Source**