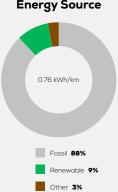

p

Declared Battery Capacity

Declared Electric Energy Consumption (WLTP)

Average | Best | Worst
Measured Electric Energy Consumption (Green NCAP Tests) n.a.

Declared Fuel Consumption (WLTP)

Average | Best | Worst Measured Fuel Consumption (Green NCAP Tests) 5.4 | 5.1 | 6.1 |/100 km

### **Process Chain - Petrol Powertrain**



# **Default Assessment Parameters**

Country | Electricity Mix EU Average

Vehicle | Battery Lifetime

Annual Kilometers

Slow | Quick Charging



## Greenhouse Gas (GHG) Emissions

### **Estimated Average GHG Emissions**



[g CO<sub>2</sub>-equivalent/km]

#### **GHG Emission Contributions**



#### **Total GHG Emissions**



# **Primary Energy Demand**

#### **Estimated Average Energy Demand**



#### **Energy Demand Contributions**



#### **Energy Source**