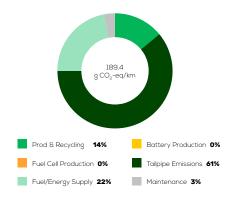

petrol 4x2 manual



# **Vehicle Specifications**

Green NCAP Publication Date

Fuel Petrol E10

1,059 kg

System Power/Torque 55 kW/143 Nm

> Emissions Class Euro 6d-Temp

Declared Battery Capacity

Declared Electric Energy Consumption (WLTP)

Average | Best | Worst
Measured Electric Energy Consumption (Green NCAP Tests) n.a.

Declared Fuel Consumption (WLTP)

Average | Best | Worst Measured Fuel Consumption (Green NCAP Tests) 5.4 | 5.1 | 6.1 |/100 km

### **Process Chain - Petrol Powertrain**



# **Default Assessment Parameters**

Country | Electricity Mix EU Average

Vehicle | Battery Lifetime

Annual Kilometers

Slow | Quick Charging



## Greenhouse Gas (GHG) Emissions

### **Estimated Average GHG Emissions**



[g CO<sub>2</sub>-equivalent/km]

#### **GHG Emission Contributions**



#### **Total GHG Emissions**



# **Primary Energy Demand**

#### **Estimated Average Energy Demand**



#### **Energy Demand Contributions**



#### **Energy Source**