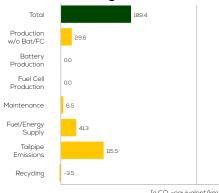

### **Estimated Average GHG Emissions**

[g CO<sub>2</sub>-equivalent/km]

#### **Total GHG Emissions**