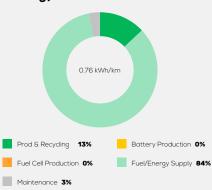

missions Class Euro 6d-Temp

Declared Battery Capacity

Declared Electric Energy Consumption (WLTP)

Average | Best | Worst
Measured Electric Energy Consumption (Green NCAP Tests) n.a.

Declared Fuel Consumption (WLTP)

Average | Best | Worst Measured Fuel Consumption (Green NCAP Tests) 5.4 | 5.1 | 6.1 |/100 km

### **Process Chain - Petrol Powertrain**



# **Default Assessment Parameters**

Country | Electricity Mix EU Average

Vehicle | Battery Lifetime

Annual Kilometers

Slow | Quick Charging



## Greenhouse Gas (GHG) Emissions

### **Estimated Average GHG Emissions**



[g CO<sub>2</sub>-equivalent/km]

#### **GHG Emission Contributions**



#### **Total GHG Emissions**



# **Primary Energy Demand**

#### **Estimated Average Energy Demand**



#### **Energy Demand Contributions**



#### **Energy Source**