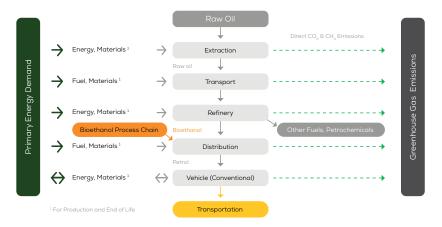

### **Process Chain - Petrol Powertrain**

# **Primary Energy Demand**

## Greenhouse Gas (GHG) Emissions